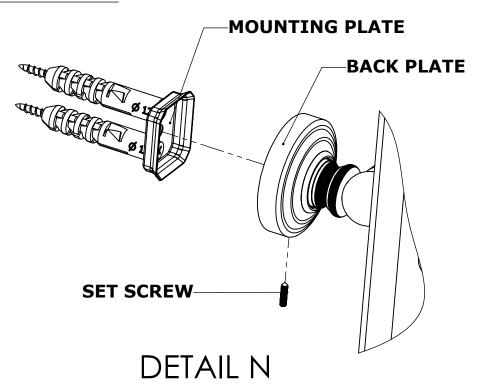

## INSTALLATION INSTRUCTIONS

**Step 2:** Attach Bracket to Mounting Plate.

Place bracket on mounting plate and secure by tightening set screw as shown below.