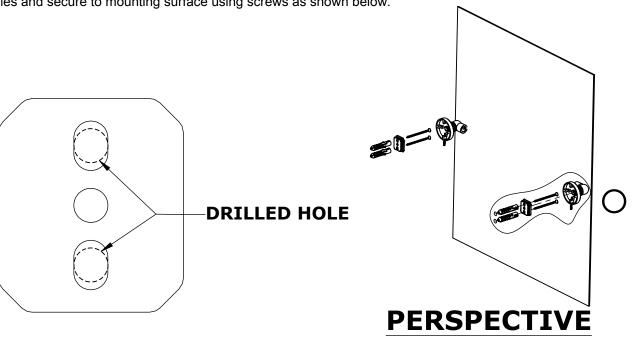

## Step 1: Drill holes in Wall for screw anchors and attach Mounting Plate to Wall

Determine your desired location for installation and make a mark for the location of the mounting plate. Remove mounting plate from backplate by loosening set screw in backplate as pictured below. Place center hole of mounting plate over mark made above. Make 2 marks where mounting screws will be placed as shown below. Drill hole at each of the marks. (You may substitute other style mounting anchors or screws if desired). Place anchors into the holes made. Place mounting plate over

holes and secure to mounting surface using screws as shown below.

**DETAIL O** 

**RW-92** 