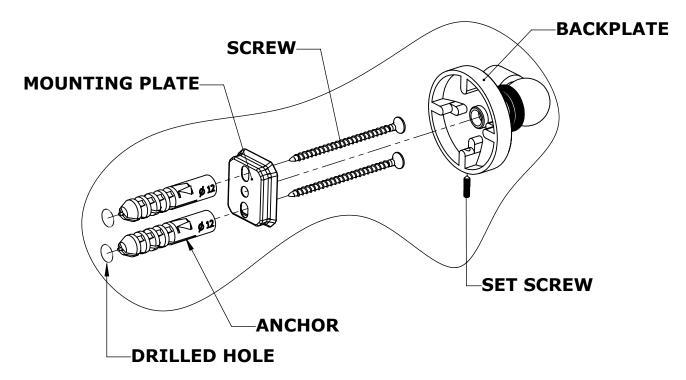

## Step 1: Drill holes in Wall for screw anchors and attach Mounting Plate to Wall

Determine your desired location for installation and make a mark for the location of the mounting plate. Remove mounting plate from backplate by loosening set screw in backplate as pictured below. Place center hole of mounting plate over mark made above. Make 2 marks where mounting screws will be placed as shown below. Drill hole at each of the marks. (You may substitute other style mounting anchors or screws if desired). Place anchors into the holes made. Place mounting plate over

holes and secure to mounting surface using screws as shown below.

**DETAIL O** 

**RW-92** 